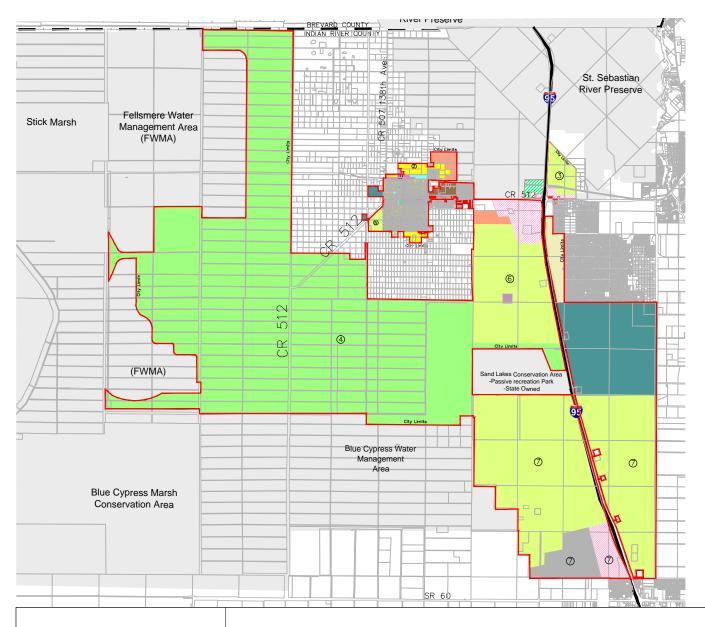

Land Use Legend:

Low Density Residential (LDR)

Low Density Mixed

Use Neighborhood (LDMXN)

Low Density Mobile Home (LDMH) Medium Density Residential (MDR)

High Density Residential (HDR) Neighborhood Commercial (NC)

Old Town (OTD)
Regional Employment

Activity Center (REAC)

General Commercial (GC)

Industrial (I)

Public / Institutional (PIN)

Recreation (REC)

Conservation (CON) ■ Villages of Fellsmere (VOF)

■ AG-1 (County)

■ L-1 (County)

Fellsmere City Limits

Note:

— Educational uses, public buildings and grounds, and other public facilities are also allowed in all residential designations, LDMXD, and VOF land use categories.

Development Limitations for Site Specific Properties:

| Development Limitations for Site Specific Properties. |                                                                                                                                                                                      |                          |                         |
|-------------------------------------------------------|--------------------------------------------------------------------------------------------------------------------------------------------------------------------------------------|--------------------------|-------------------------|
| Map #                                                 | Max Allowable Development                                                                                                                                                            | Future<br>Land Use       | Comp. Plan<br>Objective |
| 1                                                     | Not Applicable                                                                                                                                                                       | LDMXN                    | B-15 & B-19             |
| 2                                                     | 3.5 units per acre                                                                                                                                                                   | LDR                      | B-16                    |
| 3                                                     | 650 units                                                                                                                                                                            | LDMXN                    | B-17                    |
| 4                                                     | Redidential<br>-19,750                                                                                                                                                               | VOF                      | B-21                    |
| 5                                                     | 320 units                                                                                                                                                                            | LDMXN                    | B-18                    |
| 6                                                     | Non-Residential1,250,000sf  Industrial: up to 80% of total square feet  Commercial: up to 20% of total square feet  Office: up to 5% of total square feet  Residential:  5,600 units | LDMXN                    | B-10                    |
| 7                                                     | Residential<br>— 1.69 Units per acre<br>Non-Residential<br>— 12,000,000 sf                                                                                                           | LDMXN<br>REAC/Industrial | B-22                    |

Disclaimer: The location of the various land features or uses, street networks, greenways, multiuse corridors, or any other public or private facilities depicted on this plan are approximate

(772) 220-2100 - Fax (772)223-0220

## Future Land Use Map Figure 1-1A

North NTS

22 S. Orange Street Fellsmere, Florida 32948 (772) 646-6313 www.cityoffellsmere.com

Adopted 10/07/10, Ord 2010-07

Revised 01/08/15, Ord 2014-17